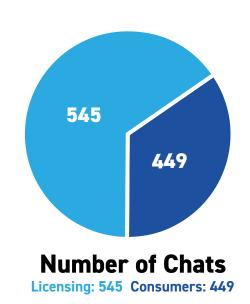

## 2024 OVERVIEW



## Consumer Complaints by Line

Accident/Health: 1332

Auto: 1060 Home: 708

Life/Annuities: 347

**Other: 213** 

Long-Term Care: 76









Complaints: 3,678 Inquiries: 1,159

## 2024 NUMBER OF COMPLAINTS BY COUNTY

Kansas consumer complaints regarding annuities, auto, health, life, property or business policies.





## 2024 MONEY RECOVERED BY COUNTY

| Allen      | \$8,776.00   | Finney      | \$174,128.86   | Logan        | \$0.00       | Rooks      | \$61.80        |
|------------|--------------|-------------|----------------|--------------|--------------|------------|----------------|
| Anderson   | \$0.00       | Ford        | \$53,061.58    | Lyon         | \$5,146.27   | Rush       | \$27,276.28    |
| Atchison   | \$58,184.00  | Franklin    | \$45,047.10    | Marion       | \$84.93      | Russell    | \$3,447.05     |
| Barber     | \$0.00       | Geary       | \$16,446.59    | Marshall     | \$390,148.05 | Saline