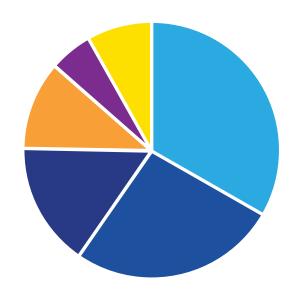

## Consumer Complaints by Line

Accident/Health: 1332

Auto: 1060 Home: 708

Life/Annuities: 347

**Other: 213** 

Long-Term Care: 76

Complaints: 3,678 Inquiries: 1,159