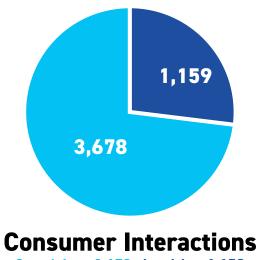

## Consumer Complaints by Line

Accident/Health: 1332

Auto: 1060 Home: 708

Life/Annuities: 347

**Other: 213** 

Long-Term Care: 76

Complaints: 3,678 Inquiries: 1,159