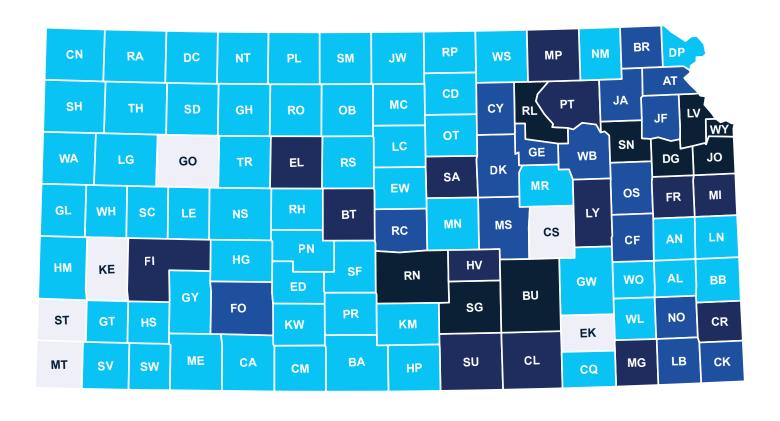

## 2024 NUMBER OF COMPLAINTS BY COUNTY

Kansas consumer complaints regarding annuities, auto, health, life, property or business policies.