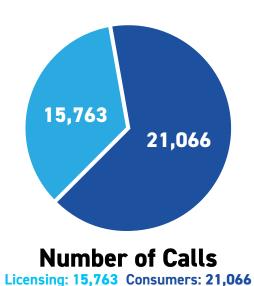

## 2024 OVERVIEW



## Consumer Complaints by Line

Accident/Health: 1332

Auto: 1060 Home: 708

Life/Annuities: 347

**Other: 213** 

Long-Term Care: 76









Complaints: 3,678 Inquiries: 1,159

## 2024 NUMBER OF COMPLAINTS BY COUNTY

Kansas consumer complaints regarding annuities, auto, health, life, property or business policies.





## 2024 MONEY RECOVERED BY COUNTY

| Allen      | \$8,776.00   | Finney      | \$174,128.86   | Logan        | \$0.00       | Rooks      | \$61.80        |
|------------|--------------|-------------|----------------|--------------|--------------|------------|----------------|
| Anderson   | \$0.00       | Ford        | \$53,061.58    | Lyon         | \$5,146.27   | Rush       | \$27,276.28    |
| Atchison   | \$58,184.00  | Franklin    | \$45,047.10    | Marion       | \$84.93      | Russell    | \$3,447.05     |
| Barber     | \$0.00       | Geary       | \$16,446.59    | Marshall     | \$390,148.05 | Sali