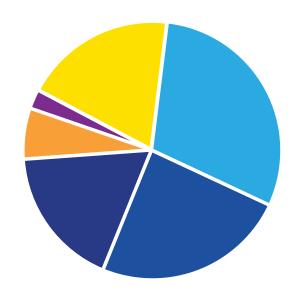

# Consumer Complaints by Line

Health/Dental: 30%

Auto: 26% Home: 15% Other: 15%

Life/Annuities: 10% Long-Term Care: 4%

Complaints: 3,043 Inquiries: 905