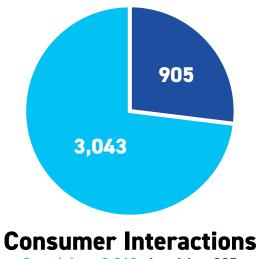

# Consumer Complaints by Line

Health/Dental: 30%

Auto: 26% Home: 15% Other: 15%

Life/Annuities: 10% Long-Term Care: 4%

Complaints: 3,043 Inquiries: 905