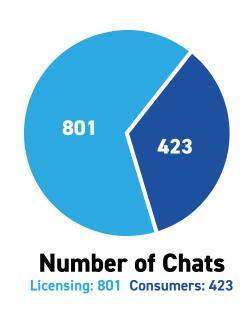

e District of Columbia. To achieve this accreditation, regulators must meet stringent national standards that demonstrate effective insurance company financial solvency regulation.

The Department views accreditation by the NAIC as a commitment to consumers to institute and the highest standards in financial regulation of the insurance industry in Kansas. The accreditation review is repeated every five years to affirm that the Kansas Department of Insurance continues to meet all requirements. The Department was re-accredited in December 2022 by the NAIC.

#### VIEW OUR OTHER PUBLICATIONS



https://insurance.ks.gov/department/publications.php

### 2023 OVERVIEW



# Consumer Complaints by Line

Health/Dental: 30%

Auto: 26% Home: 15% Other: 15%

Life/Annuities: 10% Long-Term Care: 4%









Complaints: 3,043 Inquiries: 905

## 2023 NUMBER OF COMPLAINTS BY COUNTY

Kansas consumer complaints regarding annuities, auto, health, life, property or business policies.





# 2023 MONEY RECOVERED BY COUNTY

| Allen      | \$0.00       | Finney      | \$42,912.88     | Logan        | \$0.00       | Rooks      | \$0.00          |
|------------|--------------|-------------|-----------------|--------------|--------------|------------|-----------------|
| Anderson   | \$1,485.25   | Ford        | \$37,629.42     | Lyon         | \$14,647.14  | Rush       | \$0.00          |
| Atchison   | \$0.00       | Franklin    | \$2,920.54      | Marion       | \$2,904.00   | Russell    | \$18,621.98     |
| Barber     | \$62,217.76  | Geary       | \$32,631.12     | Marshall     | \$958.00     |