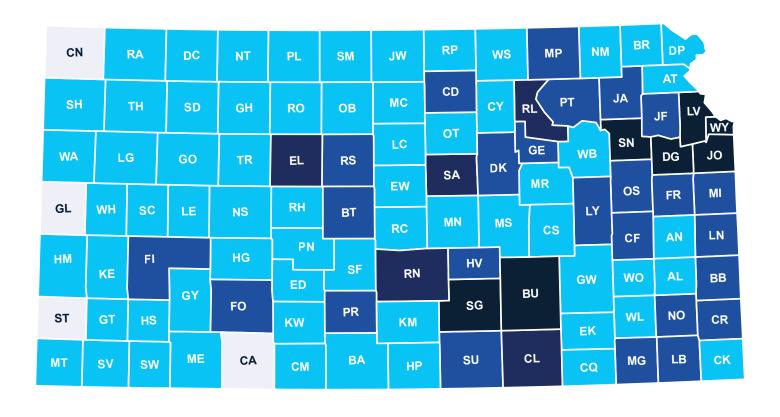

## 2023 NUMBER OF COMPLAINTS BY COUNTY

Kansas consumer complaints regarding annuities, auto, health, life, property or business policies.