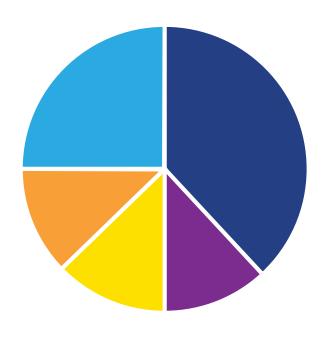

## **INVESTMENT FRAUD & ANTI-FRAUD**

Investment Fraud Cases Investigated

Anti-Fraud Cases Investigated

**HIGH - RISK STOCKS & SIMILAR EQUITIES: 36%** 

**OTHER: 28%** 

**ANNUITIES - VARIABLE: 12%** 

**PROMISSORY NOTES: 12%** 