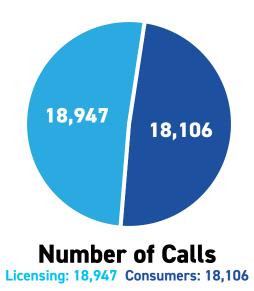

the District of Columbia. To achieve this accreditation, regulators must meet stringent national standards that demonstrate effective insurance company financial solvency regulation.

The Department views accreditation by the NAIC as a commitment to consumers to institute and the highest standards in financial regulation of the insurance industry in Kansas. The accreditation review is repeated every five years to affirm that the Kansas Department of Insurance continues to meet all requirements. The Department was re-accredited in December 2022 by the NAIC.

#### VIEW OUR OTHER PUBLICATIONS



https://insurance.ks.gov/department/publications.php

### 2023 OVERVIEW



# Consumer Complaints by Line

Health/Dental: 30%

Auto: 26% Home: 15% Other: 15%

Life/Annuities: 10% Long-Term Care: 4%









Complaints: 3,043 Inquiries: 905

## 2023 NUMBER OF COMPLAINTS BY COUNTY

Kansas consumer complaints regarding annuities, auto, health, life, property or business policies.





# 2023 MONEY RECOVERED BY COUNTY

| Allen      | \$0.00       | Finney      | \$42,912.88     | Logan        | \$0.00       | Rooks      | \$0.00          |
|------------|--------------|-------------|-----------------|--------------|--------------|------------|-----------------|
| Anderson   | \$1,485.25   | Ford        | \$37,629.42     | Lyon         | \$14,647.14  | Rush       | \$0.00          |
| Atchison   | \$0.00       | Franklin    | \$2,920.54      | Marion       | \$2,904.00   | Russell    | \$18,621.98     |
| Barber     | \$62,217.76  | Geary       | \$32,631.12     | Marshall     | \$958.00