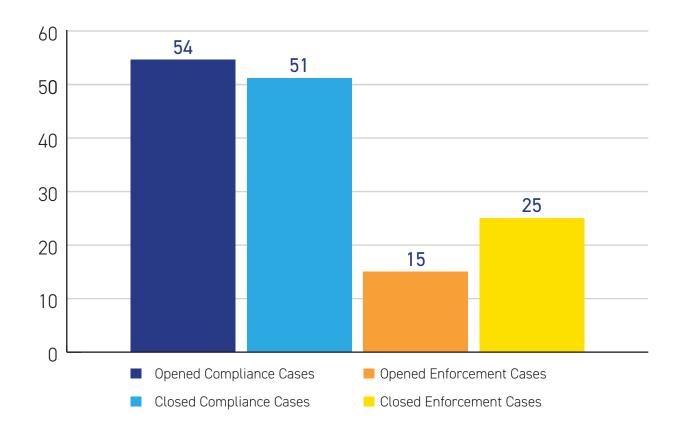

### **COMPLIANCE & ENFORCEMENT CASES OF 2023**

**Compliance:** Civilian staff conducting compliance examinations of registered firms and individuals. **Enforcement:** Law enforcement officers conducting investigations into unregistered individuals engaged in securities.