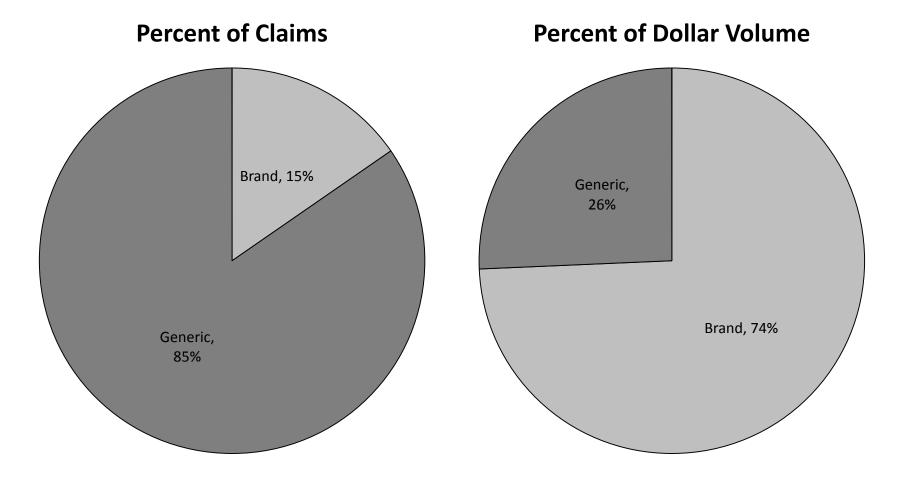

### **Brand Versus Generic Drugs Usage and Cost**

2014 & 2015

### **Brand and Generic Drugs: Average Charges and Patient Liability** 2014 & 2015

|                                               | 2014          | 2015          | Percent Change |  |
|-----------------------------------------------|---------------|---------------|----------------|--|
| Total Claims: Brand                           | 833,497       | 955,406       | 14.6%          |  |
| Total Claims: Generic                         | 4,421,981     | 5,423,052     | 22.6%          |  |
| Allowed Charges: Brand                        | \$329,997,347 | \$458,908,384 | 39.1%          |  |
| Allowed Charges: Generic                      | \$124,891,835 | \$147,675,079 | 18.2%          |  |
| Paid Charges: Brand                           | \$287,182,094 | \$410,157,652 | 42.8%          |  |
| Paid Charges: Generic                         | \$79,614,593  | \$97,581,100  | 22.6%          |  |
| Allowed Charge Per Prescription:<br>Brand     | \$396         | \$480         | 21.3%          |  |
| Allowed Charge Per Prescription:<br>Generic   | \$28          | \$27          | -3.6%          |  |
| Member Liability Per<br>Prescription: Brand   | \$54          | \$57          | 5.3%           |  |
| Member Liability Per<br>Prescription: Generic | \$11          | \$10          | -4.5%          |  |