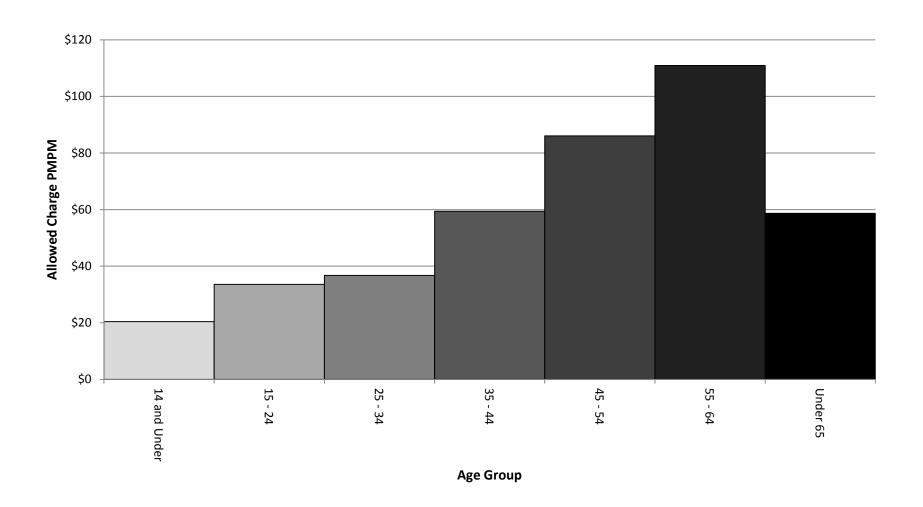

#### **Costs by Age Group**

Ages 0 - 65

- Approximately 60% of the total dollar volume was generated by claims from members ages 45 to 64. This age group accounts for approximately 30% of members.
- The median cost per prescription decreased with age. The median cost per prescription for members 14 and under was nearly twice that of members ages 35-64.
- Members age 14 and under account for approximately 20% of members under 65, yet only represent about 6% of total prescription claims and 7% of total dollar volume.

# Allowed Charge PMPM by Age Group 2015