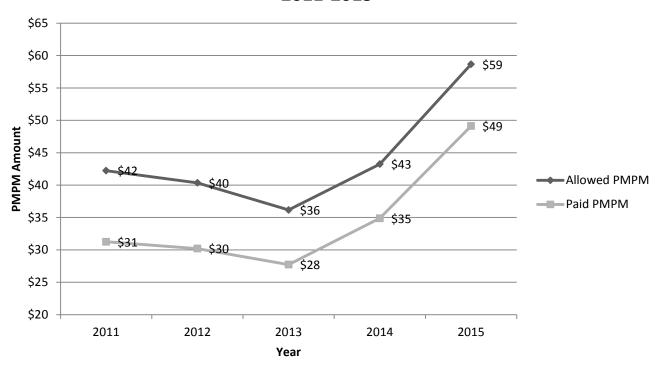

### Increase in Costs Per Member Per Month 2011-2015

Allowed per member per month (PMPM) is the average cost for each enrolled member on a monthly basis.

Paid PMPM is the average amount the insurer paid for each enrolled member on a monthly basis. Allowed PMPM and Paid PMPM both showed the largest percentage increase from 2014 – 2015 at 36% and 41% respectively.